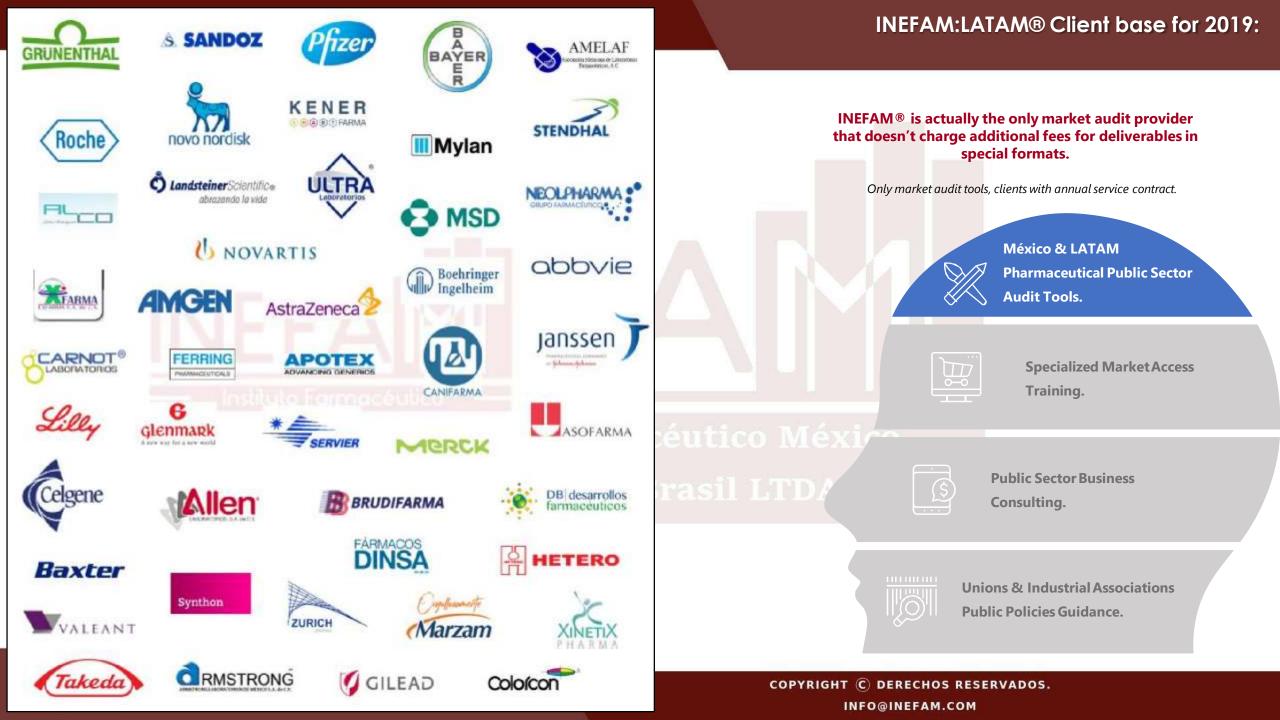

### THE MEXICO PHARMACEUTICAL INSTITUTE IS THE BIGGEST CERTIFIED CONSULTANCY AND RESEARCH CENTER FOR PUBLIC SECTOR WITH STRONG ALLIANCES IN MÉXICO, BRAZIL & EUROPE.

- INEFAM<sup>®</sup> is the biggest and most renowned public institutional sector consulting firm for 7 LATAM & Brazillian markets.
- INEFAM is the biggest business intelligence on public sectors of México, Brazil, Colombia, Guatemala, Panamá, Costa Rica & República Dominicana, with over 150 million of records in the big data.
- 12 yrs in the market, founded in 2006.
- 109 pharma industry clients during 2019.
- Over 250 successfull consulting projects delivered.
- Has signed contracts with over 150 pharmaceutical and distribution companies.
- INEFAM<sup>®</sup> is a certified research center for CONACyT (mexican science and technology national center).
- We are also *effective members* of the most important middle size pharma companies association in Europe, EUROPHARM SMC.
- INEFAM DO BRASIL Ltda is affiliated to SINDUSFARMA in Brazil.
- Specialized health sector data provider for CANIFARMA, AMIIF, ANAFAM, DILAMEG and AMELAF (pharma companies associations or unions).
- CANIFARMA affiliate and member of 3 different subsections.
- All of our training workshops and diploma courses are officially certified by the STyPS (mexican labor ministry).
- We are the creators of the INEFAM<sup>®</sup> National Health Access Conference.
- With over 200 alumni graduated, we are the creators of the Sales to Government and Institutional Health Access diploma course (115 hrsduration).