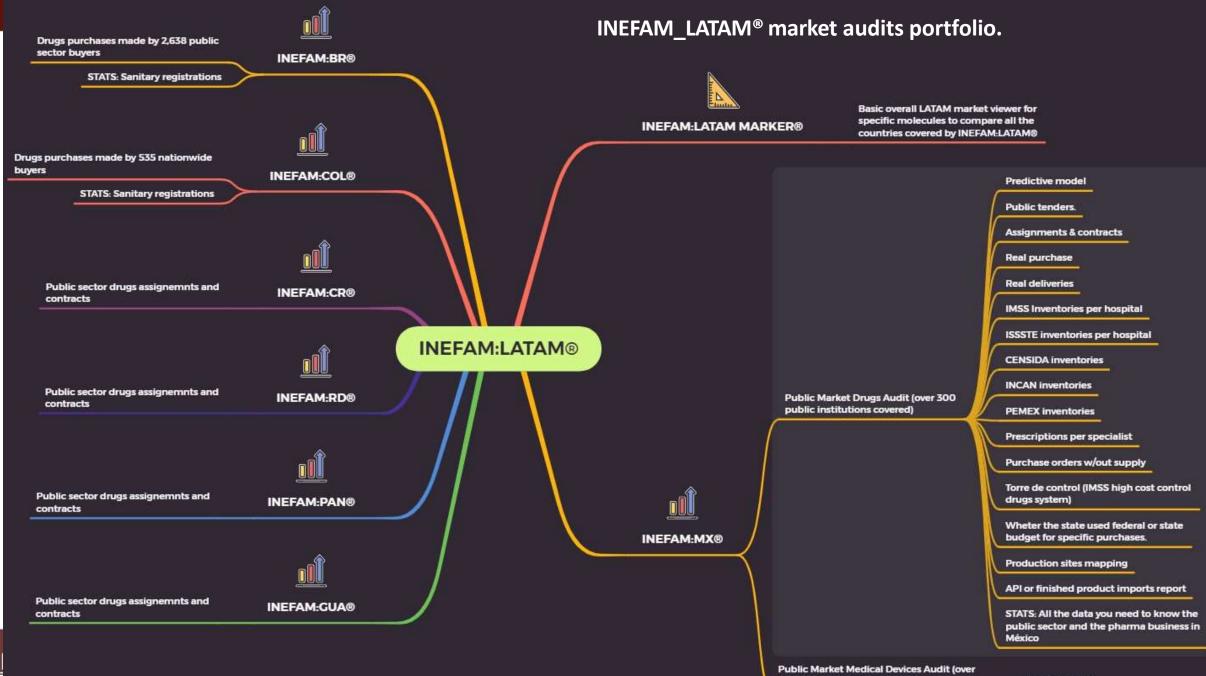

# INEFAM:LATAM® PUBLIC MARKET AUDIT TOOLS PORTFOLIO

We process over 1,000 transparency & public accountability procedures per month (*solicitudes de transparencia pública*) in 7 different LATAM countries.

3

2 Then, we filter, process, capture and validate all of the public procedures obtained of about over 1,000 public institutions in LATAM markets.

# Over 150 millions drug purchases records in the 29 INEFAM:LATAM® market audit tools (+75 gigabytes in the central database).

<sup>50</sup> public institutions covered)

Public tenders.

info@inefam.com www.inefam.com F Facebook.com/Institutofarmaceutico F Facebook.com/inefam.brasil in Linkedin.com/company/inefam

### INEFAM:MEX<sup>®</sup> Audit Tools Specs (overall public market visibility:90%):

#### **INEFAM-EWS®**

Predictive model. Is a single view of a mix of all the other INEFAM:MEX® market udit tools to predict the posible issues that any given molecule can be experiencing in order to take immediate action.

### **INEFAM-LT®**

We report to all of our clients personalized daily reports of published bids and tenders in order to take immediate business opportunity with over 300 mexican public institutions, reporting an average of 5,000 tenders per year.

#### **INEFAM:FALLOS®**

Once the tender has been successfully assigned to a selected vendor, we present on this business intelligence report the comprehensive tool for analyzing the contracts that are to be accomplished during the year.

#### **INEFAM-SP®**

Once the contract has been assigned, the public institution buyer starts paying to the selected vendor. In México, by law, these contracts have to be executed minumum at a 40% range, so it's important to keep track of those contracts that are not moving fast to the 100% or 120%.

### **INEFAM-RX®**

A powerful BI tool developed to analyze in detail the prescriptions made by aprox 50,000 specialty physicians in over 11 public institutions nationwide.

#### **INEFAM-PAPS®**

The only available public sector Audit to measure the medical devices and the healing materials purchased by over 100 public institutions in México.

IO INEFAM STAT

New public sector audits: INEFAM-REPORDERS®. IMSS TORRE DE CONTROL. Federal/State Budget. INEFAM:COMEXT.

#### **INEFAM-CONSUMOS®**

Shows with an amazing level of detail the inventory indexes (CPM, DPN, DMN, inventory days) used by IMSS, ISSSTE, CENSIDA, INCAN & PEMEX to measure the real drug demand.

----

Customized KPI's: In order to measure the business performace of the pharma company's teams, we develop customized KPI dashboards for our clients.

#### **INEFAM-STATS®**

Statistical data useful to know the details of the Mexican sector. like sanitary registrations, referece prices, patent durations, hopsitals sanitary certifications, public sector physicians directory, etc.

# INEFAM:LATAM®

\*

M

LATAM MADHEE

Within a single comprehensive report in a business intelligence environment, the client can perform detailed research of any given molecule in 7 different LATAM countries (México, Brazil, Colombia, Guatemala, Panamá, República Dominicana & Costa Rica), for units, values, manufacturers, sellers and institutions.

- INEFAM-BRA®:
  - INEFAM-BRA. Over 1,300 MUSD per year in the market audit tool.
  - INEFAM-STATSBRASIL.
     Prices, ex factory,
     PMVG, ANVISA health
     records issued.

INEFAM:BRA<sup>®</sup> monitors the drugs and medicine purchases of 2,638 buyers all along the country.

WWW.INEFAM.COM

Brasil

- INEFAM-COL®:
  - INEFAM-COL. Over 2,000 MUSD per year in the market audit tool.
  - INEFAM-STATS COLOMBIA. Prices, INVIMA health records issued.

Total INEFAM:COL® monitors the expenditure of drugs and medicine purchases of 535 nationwide buyers.