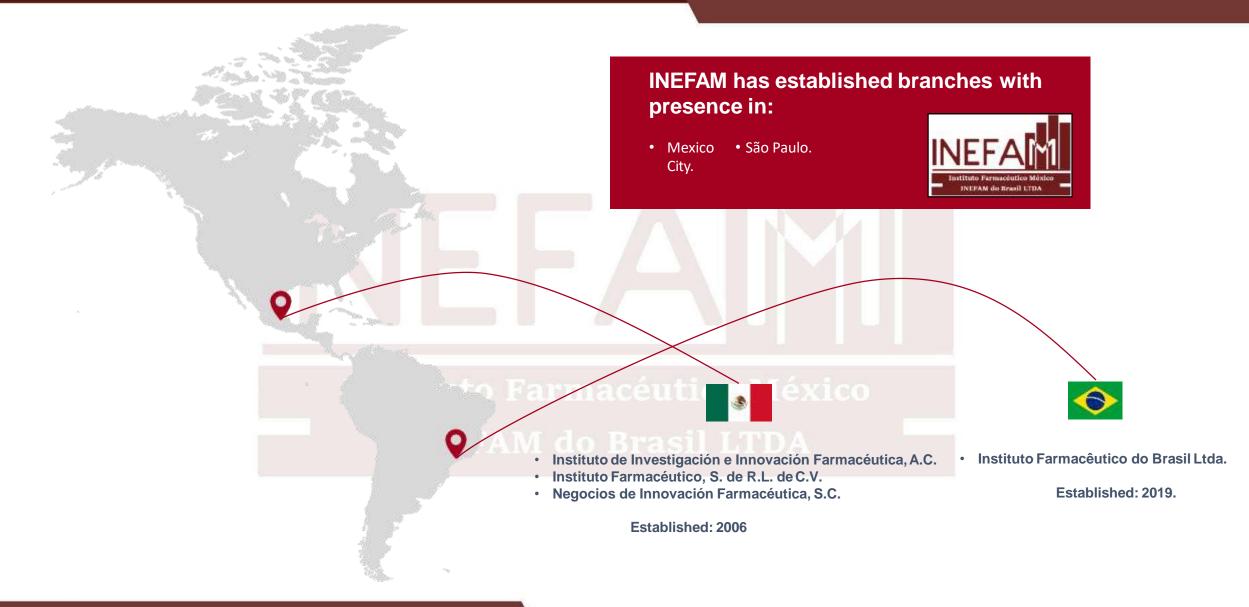

### INEFAM:LATAM<sup>®</sup> Brief Résumé:

### THE MEXICO PHARMACEUTICAL INSTITUTE IS THE BIGGEST CERTIFIED CONSULTANCY AND RESEARCH CENTER FOR PUBLIC SECTOR WITH STRONG ALLIANCES IN MÉXICO, BRAZIL & EUROPE.

- INEFAM<sup>®</sup> is the biggest and most renowned public institutional sector consulting firm for 7 LATAM & Brazillian markets.
- INEFAM is the biggest business intelligence on public sectors of México, Brazil, Colombia, Guatemala, Panamá, Costa Rica & República Dominicana, with over 150 million of records in the big data.
- 12 yrs in the market, founded in 2006.
- 109 pharma industry clients during 2019.
- Over 250 successfull consulting projects delivered.
- Has signed contracts with over 150 pharmaceutical and distribution companies.
- INEFAM<sup>®</sup> is a certified research center for CONACyT (mexican science and technology national center).
- We are also *effective members* of the most important middle size pharma companies association in Europe, EUROPHARM SMC.
- INEFAM DO BRASIL Ltda is affiliated to SINDUSFARMA in Brazil.
- Specialized health sector data provider for CANIFARMA, AMIIF, ANAFAM, DILAMEG and AMELAF (pharma companies associations or unions).
- CANIFARMA affiliate and member of 3 different subsections.
- All of our training workshops and diploma courses are officially certified by the STyPS (mexican labor ministry).
- We are the creators of the INEFAM<sup>®</sup> National Health Access Conference.
- With over 200 alumni graduated, we are the creators of the Sales to Government and Institutional Health Access diploma course (115 hrsduration).