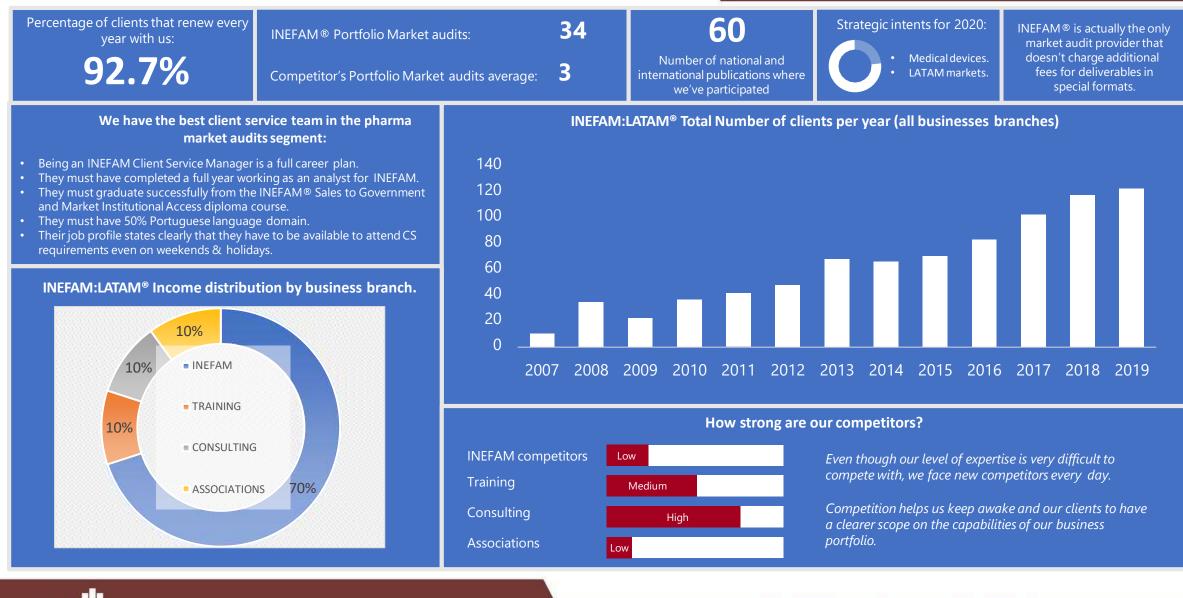

### THE MEXICO PHARMACEUTICAL INSTITUTE IS THE BIGGEST CERTIFIED CONSULTANCY AND RESEARCH CENTER FOR PUBLIC SECTOR WITH STRONG ALLIANCES IN MÉXICO, BRAZIL & EUROPE.

- INEFAM<sup>®</sup> is the biggest and most renowned public institutional sector consulting firm for 7 LATAM & Brazillian markets.
- INEFAM is the biggest business intelligence on public sectors of México, Brazil, Colombia, Guatemala, Panamá, Costa Rica & República Dominicana, with over 150 million of records in the big data.
- 12 yrs in the market, founded in 2006.
- 109 pharma industry clients during 2019.
- Over 250 successfull consulting projects delivered.
- Has signed contracts with over 150 pharmaceutical and distribution companies.
- INEFAM<sup>®</sup> is a certified research center for CONACyT (mexican science and technology national center).
- We are also *effective members* of the most important middle size pharma companies association in Europe, EUROPHARM SMC.
- INEFAM DO BRASIL Ltda is affiliated to SINDUSFARMA in Brazil.
- Specialized health sector data provider for CANIFARMA, AMIIF, ANAFAM, DILAMEG and AMELAF (pharma companies associations or unions).
- CANIFARMA affiliate and member of 3 different subsections.
- All of our training workshops and diploma courses are officially certified by the STyPS (mexican labor ministry).
- We are the creators of the INEFAM<sup>®</sup> National Health Access Conference.
- With over 200 alumni graduated, we are the creators of the Sales to Government and Institutional Health Access diploma course (115 hrsduration).